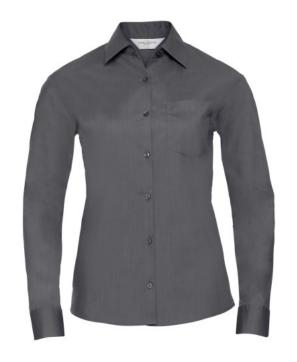

# RUSSELL WOMEN'S LONG SLEEVED POLYCOTTON EASY CARE POPLIN SHIRT

#### **Basic informations**

Size: XL Length: 37 Width: 28 Height: 19

Color: Dark grey

Size: XL

### **Specification**

RUSSELL Women's Long Sleeved POLYCOTTON EASY CARE POPLIN Shirt. Elegant and versatile material. Classic, two buttons on cuff.35% Poplin cotton / 65% polyester, 110/105 g / m2. Wash at 50 degrees. EASY CARE - fast sushi, easy to iron white XS Con-Gry XL