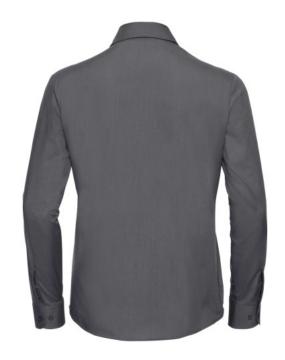

# RUSSELL WOMEN'S LONG SLEEVED POLYCOTTON EASY CARE POPLIN SHIRT

### **Specification**

RUSSELL Women's Long Sleeved POLYCOTTON EASY CARE POPLIN Shirt. Elegant and versatile material. Classic, two buttons on cuff.35% Poplin cotton / 65% polyester, 110/105 g / m2. Wash at 50 degrees. EASY CARE - fast sushi, easy to iron white XS Con-Gry XL